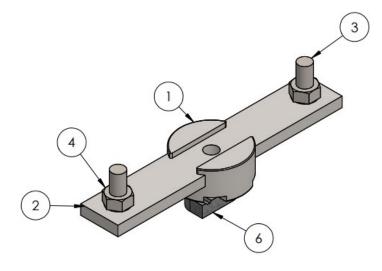

## **Product Description**

Designed to allow free axial movement of pipe while restricting lateral or vertical movement.

These are purposely designed for the challenging application such as primary guides for expansion joints.

These are suitable for connections to Strut profiles.

## **Design Features**

- Specially designed for use on Strut profiles
- Low Friction Slide Insert
- Pipe Clips supplied separately
- **BZP Finish**
- Two M10 connections

ISOMETRIC VIEW

| Part Number | Connection | Max Travel | Load Vertical<br>(Hung) | Load Vertical<br>(Sat) | Load Lateral |
|-------------|------------|------------|-------------------------|------------------------|--------------|
| MTS-LWPG-10 | 2 x M10    | 70mm       | 5kN                     | 5kN                    | 2.5kN        |
|             |            |            |                         |                        |              |