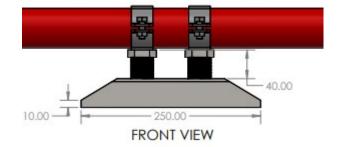

| Part Number | Connection     | Height  | Load Vertical | Load Axial | Load Lateral |
|-------------|----------------|---------|---------------|------------|--------------|
| MTS-PAP-40  | 2 x M16 Female | 50-80mm | 10kN          | 10kN       | 7kN          |
|             |                |         |               |            |              |