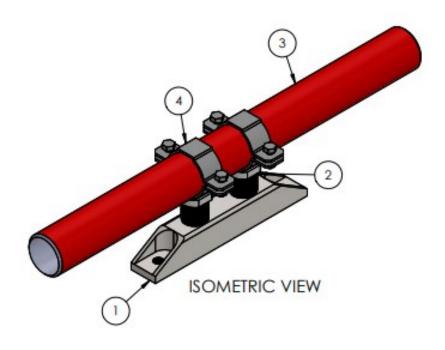

## **Pipe Anchor Point - 40**

## **Product Description**

Designed to restrict movement of a pipe at a fixed point.

These can be floor or ceiling mounted and are adjustable up to 30mm

## **Design Features**

- 2 x M16 fixings
- Can be suitable for Copper, Stainless Steel & Carbon Steel Pipework
- Pipe Clips supplied separately
- **BZP Finish**
- Can be used for LTHW, MTHW & **HTHW**
- Pipe Stops may be required See Installation Instructions