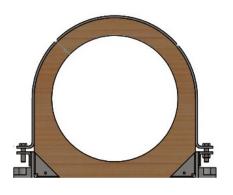

## Pipe Ski Guide Support

## **Product Description**

Designed to allow free axial movement of pipe while restricting lateral movement.

These are purposely designed for the challenging application such as supporting large diameter pipework in external applications.

## **Design Features**

- 4 fixing holes for M16
- **HDG** Finish
- Wooden Insulation Block made to measure
- High corrosion resistance

| Part Number        | Connection | Max Travel | Load Vertical<br>(Sat) | Load Lateral |
|--------------------|------------|------------|------------------------|--------------|
| MTS-Pipe Ski Guide | 4 x M16    | 100mm      | 20kN                   | 7kN          |
|                    |            |            |                        |              |