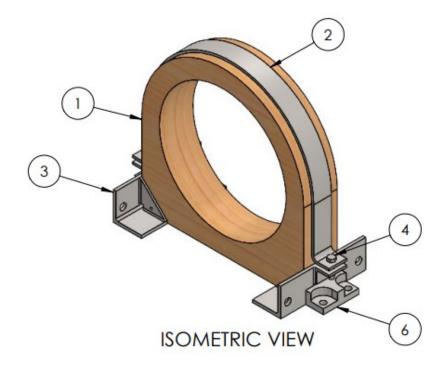

## Pipe Ski Guide Support

## **Product Description**

Designed to allow free axial movement of pipe while restricting lateral movement.

These are purposely designed for the challenging application such as supporting large diameter pipework in external applications.

## **Design Features**

- 4 fixing holes for M16
- **HDG** Finish
- Wooden Insulation Block made to measure
- High corrosion resistance

| Part Number        | Connection | Max Travel | Load Vertical<br>(Sat) | Load Lateral |
|--------------------|------------|------------|------------------------|--------------|
| MTS-Pipe Ski Guide | 4 x M16    | 100mm      | 20kN                   | 7kN          |
|                    |            |            |                        |              |