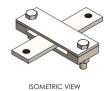

## Low Profile Skid Support

## **Design Features**

- 2 Fixings Holes for M12
- M10/M12 Connections to pipe clips
- Zinc Plated or Zinc Nickel Finish
- Low Friction Slide Insert
- Not supplied with Clips
- Movement is +/- 25mm in all directions

## **Product Description**

Designed to allow free axial and lateral movement of pipe while restricting vertical lifting movement.

These are purposely designed for the challenging application where the pipe is moving in multiple directions like offsets or pipe loops.

These can be floor or ceiling mounted and are suitable for connections to Unistrut.

|   | Part Number        | Connection | Bi-lateral<br>Movement | MAX Temp. | Load Vertical<br>(Hung) | Load<br>Vertical (Sat) |
|---|--------------------|------------|------------------------|-----------|-------------------------|------------------------|
| M | ITS-SKD-M10        | 2x M10     | +/-25mm                | 200       | 5kN                     | 10kN                   |
| M | ITS-SKD-M12        | 2x M12     | +/-25mm                | 200       | 9kN                     | 10kN                   |
| Λ | MTS-SKD-ZN-<br>M10 | 2x M10     | +/-25mm                | 200       | 5kN                     | 10kN                   |
| Λ | NTS-SKD-ZN-<br>M12 | 2x M12     | +/-25mm                | 200       | 9kN                     | 10kN                   |