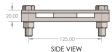

## **Design Features**

- 2 Fixings Holes for M12
- M10/M12 Connections to pipe clips
- Zinc Plated or Zinc Nickel Finish
- Low Friction Slide Insert
- Not supplied with Clips
- Movement is +/- 25mm in all directions

These can be floor or ceiling mounted and are suitable for connections to Unistrut.

|   | Part Number        | Connection | Bi-lateral<br>Movement | MAX Temp. | Load Vertical<br>(Hung) | Load<br>Vertical (Sat) |
|---|--------------------|------------|------------------------|-----------|-------------------------|------------------------|
| M | ITS-SKD-M10        | 2x M10     | +/-25mm                | 200       | 5kN                     | 10kN                   |
| M | ITS-SKD-M12        | 2x M12     | +/-25mm                | 200       | 9kN                     | 10kN                   |
| Λ | MTS-SKD-ZN-<br>M10 | 2x M10     | +/-25mm                | 200       | 5kN                     | 10kN                   |
| Λ | NTS-SKD-ZN-<br>M12 | 2x M12     | +/-25mm                | 200       | 9kN                     | 10kN                   |