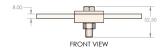

## **Design Features**

- 2 Fixings Holes for M12
- M10/M12 Connections to pipe clips
- Zinc Plated or Zinc Nickel Finish
- Low Friction Slide Insert
- Not supplied with Clips
- Movement is +/- 25mm in all directions

These can be floor or ceiling mounted and are suitable for connections to Unistrut.

|   | Part Number        | Connection | Bi-lateral<br>Movement | MAX Temp. | Load Vertical<br>(Hung) | Load<br>Vertical (Sat) |
|---|--------------------|------------|------------------------|-----------|-------------------------|------------------------|
| M | ITS-SKD-M10        | 2x M10     | +/-25mm                | 200       | 5kN                     | 10kN                   |
| M | ITS-SKD-M12        | 2x M12     | +/-25mm                | 200       | 9kN                     | 10kN                   |
| Λ | MTS-SKD-ZN-<br>M10 | 2x M10     | +/-25mm                | 200       | 5kN                     | 10kN                   |
| Λ | NTS-SKD-ZN-<br>M12 | 2x M12     | +/-25mm                | 200       | 9kN                     | 10kN                   |