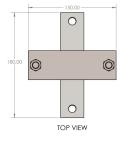

## **Design Features**

- 2 Fixings Holes for M12
- M10/M12 Connections to pipe clips
- Zinc Plated or Zinc Nickel Finish
- Low Friction Slide Insert
- Not supplied with Clips
- Movement is +/- 25mm in all directions

These can be floor or ceiling mounted and are suitable for connections to Unistrut.

|   | Part Number        | Connection | Bi-lateral<br>Movement | MAX Temp. | Load Vertical<br>(Hung) | Load<br>Vertical (Sat) |
|---|--------------------|------------|------------------------|-----------|-------------------------|------------------------|
| M | ITS-SKD-M10        | 2x M10     | +/-25mm                | 200       | 5kN                     | 10kN                   |
| M | ITS-SKD-M12        | 2x M12     | +/-25mm                | 200       | 9kN                     | 10kN                   |
| Λ | MTS-SKD-ZN-<br>M10 | 2x M10     | +/-25mm                | 200       | 5kN                     | 10kN                   |
| Λ | NTS-SKD-ZN-<br>M12 | 2x M12     | +/-25mm                | 200       | 9kN                     | 10kN                   |