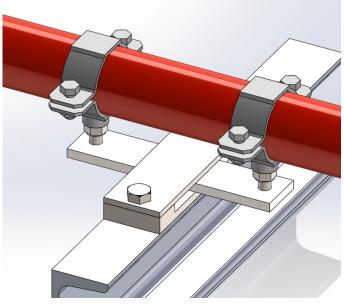

## Low Profile Skid Support

## **Product Description**

Designed to allow free axial and lateral movement of pipe while restricting vertical lifting movement.

These are purposely designed for the challenging application where the pipe is moving in multiple directions like offsets or pipe loops.

These can be floor or ceiling mounted and are suitable for connections to Unistrut.

|   | Part Number        | Connection | Bi-lateral<br>Movement | MAX Temp. | Load Vertical<br>(Hung) | Load<br>Vertical (Sat) |
|---|--------------------|------------|------------------------|-----------|-------------------------|------------------------|
| M | ITS-SKD-M10        | 2x M10     | +/-25mm                | 200       | 5kN                     | 10kN                   |
| M | ITS-SKD-M12        | 2x M12     | +/-25mm                | 200       | 9kN                     | 10kN                   |
| Λ | MTS-SKD-ZN-<br>M10 | 2x M10     | +/-25mm                | 200       | 5kN                     | 10kN                   |
| Λ | NTS-SKD-ZN-<br>M12 | 2x M12     | +/-25mm                | 200       | 9kN                     | 10kN                   |