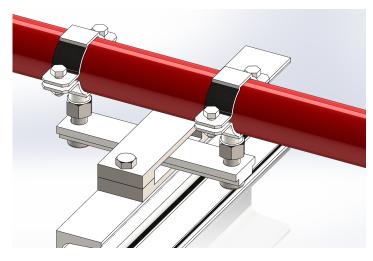

## **Product Description**

Designed to allow free axial and lateral movement of pipe while restricting vertical lifting movement.

These are purposely designed for the challenging application where the pipe is moving in multiple directions like offsets or pipe loops.

These can be floor or ceiling mounted and are suitable for connections to Unistrut.

## **Design Features**

- 2 Fixings Holes with M12 Bolts
- M16 Connections to pipe clips
- Zinc Plated or Zinc Nickel Finish
- Low Friction Slide Insert
- Not supplied with Clips
- Movement is +/- 25mm in all directions