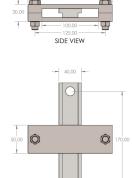

## **Design Features**

- 2 Fixings Holes with M12 Bolts
- M16 Connections to pipe clips
- Zinc Plated or Zinc Nickel Finish
- Low Friction Slide Insert
- Not supplied with Clips
- Movement is +/- 25mm in all directions

TOP VIEW

| Part Number        | Connection | Bi-lateral<br>Movement | MAX Temp. | Load Vertical<br>(Hung) | Load<br>Vertical (Sat) |
|--------------------|------------|------------------------|-----------|-------------------------|------------------------|
| MTS-SKD-M16        | 2x M16     | +/-25mm                | 200       | 10kN                    | 15kN                   |
| MTS-SKD-ZN-<br>M16 | 2x M16     | +/-25mm                | 200       | 10kN                    | 15kN                   |