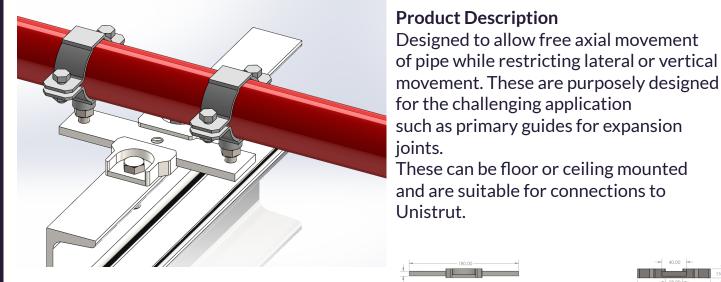

## Low Profile Slide Guide Support

## **Design Features**

- 2 Fixings Holes for M12
- M10/M12 Connections to pipe clips
- Zinc Plated Finish
- Low Friction Slide Insert
- (BZP-BZP) = 0.20
- Not supplied with Clips
- Weight of MTS-SLG-M10 is 0.951KG