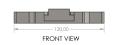

## **Design Features**

- 2 Fixings Holes for M12
- M16 Connections to pipe clips
- Zinc Plated or Zinc Nickel Finish
- Low Friction Slide Insert
- Not supplied with Clips

| Part Number    | Connection | Maximum<br>Travel | Load Vertical<br>(Hung) | Load Vertical<br>(Sat) | Load Lateral |
|----------------|------------|-------------------|-------------------------|------------------------|--------------|
| MTS-SLG-M16    | 2x M16     | 70mm              | 10kN                    | 15kN                   | 3.5kN        |
| MTS-SLG-ZN-M16 | 2x M16     | 70mm              | 10kN                    | 15kN                   | 3.5kN        |