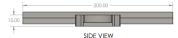

## **Design Features**

- 2 Fixings Holes for M12
- M16 Connections to pipe clips
- Zinc Plated or Zinc Nickel Finish
- Low Friction Slide Insert
- Not supplied with Clips

| Part Number    | Connection | Maximum<br>Travel | Load Vertical<br>(Hung) | Load Vertical<br>(Sat) | Load Lateral |
|----------------|------------|-------------------|-------------------------|------------------------|--------------|
| MTS-SLG-M16    | 2x M16     | 70mm              | 10kN                    | 15kN                   | 3.5kN        |
| MTS-SLG-ZN-M16 | 2x M16     | 70mm              | 10kN                    | 15kN                   | 3.5kN        |