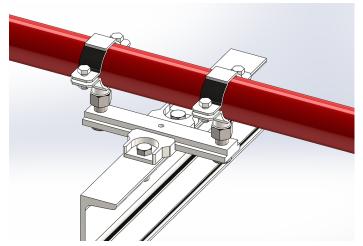

## **Product Description**

Designed to allow free axial movement of pipe while restricting lateral or vertical movement. These are purposely designed for the challenging application such as primary guides for expansion joints.

These can be floor or ceiling mounted and are suitable for connections to Unistrut.

## **Design Features**

- 2 Fixings Holes for M12
- M16 Connections to pipe clips
- Zinc Plated or Zinc Nickel Finish
- Low Friction Slide Insert
- Not supplied with Clips

| Part Number    | Connection | Maximum<br>Travel | Load Vertical<br>(Hung) | Load Vertical<br>(Sat) | Load Lateral |
|----------------|------------|-------------------|-------------------------|------------------------|--------------|
| MTS-SLG-M16    | 2x M16     | 70mm              | 10kN                    | 15kN                   | 3.5kN        |
| MTS-SLG-ZN-M16 | 2x M16     | 70mm              | 10kN                    | 15kN                   | 3.5kN        |