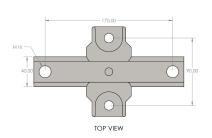

## **Design Features**

- 2 Fixings Holes for M12
- M16 Connections to pipe clips
- Zinc Plated or Zinc Nickel Finish
- Low Friction Slide Insert
- Not supplied with Clips

| Part Number    | Connection | Maximum<br>Travel | Load Vertical<br>(Hung) | Load Vertical<br>(Sat) | Load Lateral |
|----------------|------------|-------------------|-------------------------|------------------------|--------------|
| MTS-SLG-M16    | 2x M16     | 70mm              | 10kN                    | 15kN                   | 3.5kN        |
| MTS-SLG-ZN-M16 | 2x M16     | 70mm              | 10kN                    | 15kN                   | 3.5kN        |