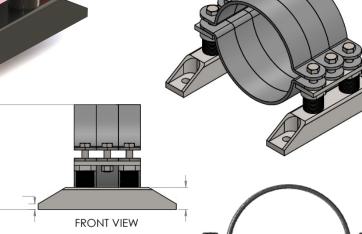

## **Design Features**

- M12 Connections to pipe clips
- Electro Painted and/or Zinc Nickel Finish
- Height adjustable
- For use with 3no. Clips- Sold Separately
- Available with short or long adjustable sockets

| Part Number   | Connection | MAX<br>Temp. | Height (H)<br>min/max | Load<br>Vertical<br>Hung | Load<br>Vertical Sat | Load<br>Lateral |
|---------------|------------|--------------|-----------------------|--------------------------|----------------------|-----------------|
| MTS-PAPD-40-S | 6 x M12    | 200          | 67/97mm               | 42kN                     | 42kN                 | 42kN            |
| MTS-PAPD-40-L | 6 x M12    | 200          | 86/117mm              | 42kN                     | 42kN                 | 42kN            |