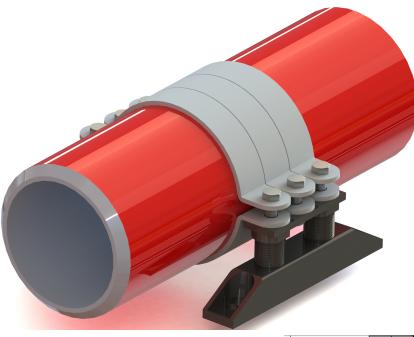

## Double Pipe Anchor Point PAPD 40

## **Product Description**

Designed to stop axial, lateral and vertical movement of pipe.
These can be floor or ceiling mounted. Designed to be height adjustable to aid installation,

## **Design Features**

- M12 Connections to pipe clips
- Electro Painted and/or Zinc Nickel Finish
- Height adjustable
- For use with 3no. Clips- Sold Separately
- Available with short or long adjustable sockets