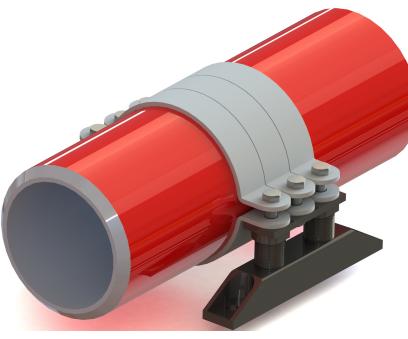

## **Product Description**

Designed to stop axial, lateral and vertical movement of pipe.
These can be floor or ceiling mounted. Designed to be height adjustable to aid installation,

## **Design Features**

- M16 Connections to pipe clips
- Electro Paint or Zinc Nickel Finish
- · Height adjustable
- Not supplied with Clips Use Split Band Clips
- Available with short or long adjustable sockets