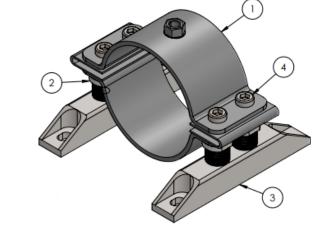

## **Design Features**

- M16 Connections to pipe clips
- Electro Paint or Zinc Nickel Finish
- · Height adjustable
- Not supplied with Clips Use Split Band Clips
- Available with short or long adjustable sockets