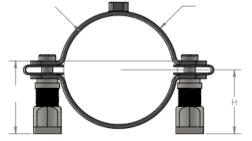

| Part Number   | Connection | MAX<br>Temp. | Height (H)<br>min/max | Load<br>Vertical<br>Hung | Load<br>Vertical<br>Sat | Load<br>Lateral |
|---------------|------------|--------------|-----------------------|--------------------------|-------------------------|-----------------|
| MTS-PAPD-50-S | 4 x M16    | 200          | 77/107mm              | 35kN                     | 35kN                    | 35kN            |
| MTS-PAPD-50-L | 4 x M16    | 200          | 96/127mm              | 35kN                     | 35kN                    | 35kN            |